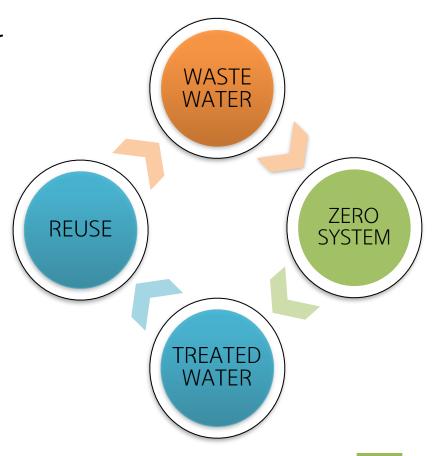

### no water discharge system

reusing the treated water

Zero system treats wastewater and enables the **treated water to be** reused continuously without any discharge.

This no water discharge system not only saves water resource and help the water scarcity issue over the world, it also prevents environmental pollution from discharging pollutants out to the nature.

no pollution, save water!