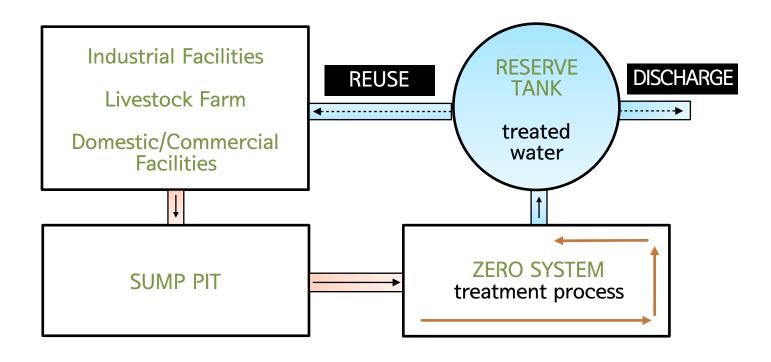

### BASIC FLOW CHART

#### no limit on what kind of wastewater

- mobile system makes it simple for installation
- can treat industrial mineral oil wastewater as well as palm oil wastewater
- can reuse the treated water continuously