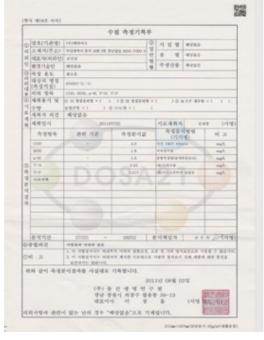

# RESULT

## mineral oil wastewater treated perfectly through ZERO SYSTEM

|     | BEFORE | AFTER |
|-----|--------|-------|
| BOD | 4540   | 1.8   |
| COD | 2915.6 | 4.3   |
| n-H | 55.0   | 1.5   |
| T-N | 185.28 | 3.43  |
| T-P | 4.224  | 0.317 |