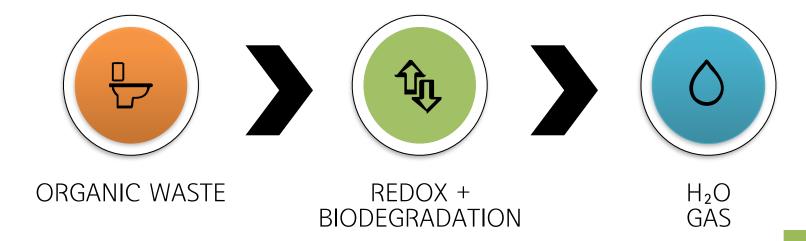

#### complete biodegradation of organic waste

Zero system is innovative and eco-friendly wastewater treatment system through Enbio's own developed special mixture of microorganisms and specialized system to multiply these special microorganisms' natural ability to completely biodegrade the organic waste.

All the organic waste in the wastewater breaks down into water ( $H_2O$ ) and gas ( $CO_2$ ,  $N_2$ ,etc) through biodegradation and redox process. There is no sludge!