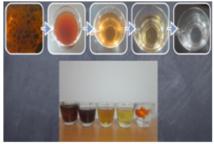

## even oil wastewater can be perfectly treated

#### no limit on what kind of wastewater

- mobile system makes it simple for installation
- can treat industrial mineral oil wastewater as well as palm oil wastewater
- can reuse the treated water continuously

# RESULT

## mineral oil wastewater treated perfectly through ZERO SYSTEM

|     | BEFORE | AFTER |
|-----|--------|-------|
| BOD | 4540   | 1.8   |
| COD | 2915.6 | 4.3   |
| n-H | 55.0   | 1.5   |
| T-N | 185.28 | 3.43  |
| T-P | 4.224  | 0.317 |