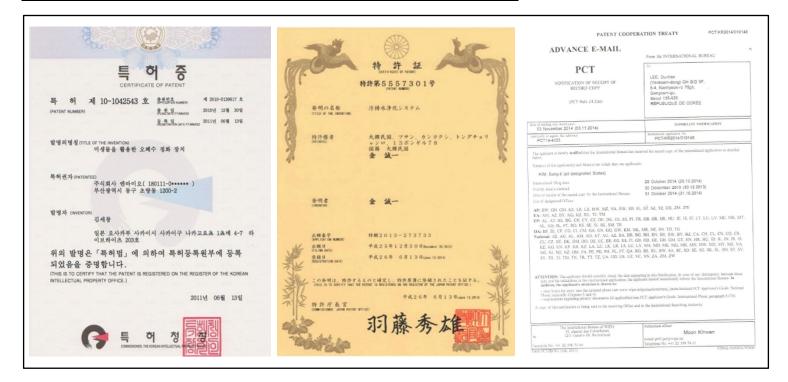

specialized system to multiply these special microorganisms' natural ability to completely biodegrade the organic waste.

All the organic waste in the wastewater breaks down into water ( $H_2O$ ) and gas ( $CO_2$ ,  $N_2$ ,etc) through biodegradation and redox process. There is no sludge!





### no water discharge system

reusing the treated water

Zero system treats wastewater and enables the **treated water to be** reused continuously without any discharge.

This no water discharge system not only saves water resource and help the water scarcity issue over the world, it also prevents environmental pollution from discharging pollutants out to the nature.

no pollution, save water!





#### all these are **ZERO!**





### BASIC FLOW CHART





### PATENT IN KOREA, JAPAN, PCT APPLIED





## KEY BENEFITS

### incomparable effects, benefits and cost!



**ECO-FRIENDLY** 



**EFFECTIVE** 



**EFFICIENT** 



**ECONOMIC** 

prevent environment pollution

no sludge

save water resource

no chemicals used

no color

no odor

no harm

no waste

automatic

compact design

can assemble at the site

economic price

no water supply or sewage

no need to pickup sludge

energyefficient





## even oil wastewater can be perfectly treated

#### no limit on what kind of wastewater

- mobile system makes it simple for installation
- can treat industrial mineral oil wastewater as well as palm oil wastewater
- can reuse the treated water continuously









# RESULT

## mineral oil wastewater treated perfectly through ZERO SYSTEM













|     | BEFORE | AFTER |
|-----|--------