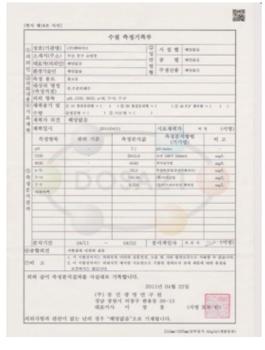

# RESULT

## mineral oil wastewater treated perfectly through ZERO SYSTEM

|     | BEFORE | AFTER |
|-----|--------|-------|
| BOD | 4540   | 1.8   |
| COD | 2915.6 | 4.3   |
| n-H | 55.0   | 1.5   |
| T-N | 185.28 | 3.43  |
| T-P | 4.224  | 0.317 |